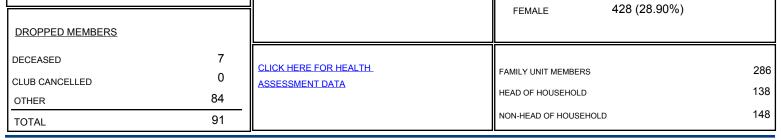

## HARRELI

| LOCATION GEORGI | ٩ |
|-----------------|---|
|-----------------|---|

| GMT: CARL HARRELL     |                  |           |                  |                  |                       |                    |                                     |                    | GMT CA           |  |
|-----------------------|------------------|-----------|------------------|------------------|-----------------------|--------------------|-------------------------------------|--------------------|------------------|--|
| Clubs                 |                  |           |                  |                  |                       |                    | Members                             |                    |                  |  |
| RESULTS FOR 2014-2015 |                  |           |                  |                  | RESULTS FOR 2014-2015 |                    |                                     |                    |                  |  |
| QUARTER               | NEW CLUB<br>GOAL | NEW CLUBS | DROPPED<br>CLUBS | NET<br>GAIN/LOSS | QUARTER               | NEW MEMBER<br>GOAL | CHARTER AND<br>NEW MEMBERS<br>ADDED | DROPPED<br>MEMBERS | NET<br>GAIN/LOSS |  |
| JULY/AUG/SEPT         | 0                | 0         | 3                | -3               | JULY/AUG/SEPT         | 0                  | 38                                  | 91                 | -53              |  |
| OCT/NOV/DEC           | 0                | 0         | 0                | 0                | OCT/NOV/DEC           | 0                  | 0                                   | 0                  | 0                |  |
| JAN/FEB/MAR           | 0                | 0         | 0                | 0                | JAN/FEB/MAR           | 0                  | 0                                   | 0                  | 0                |  |
| APR/MAY/JUNE          | 0                | 0         | 0                | 0                | APR/MAY/JUNE          | 1                  | 0                                   | 0                  | 0                |  |

۸

JUNE

GENDER DISTRIBUTION

1,053 (71.10%)

-50 -60

-70

JULY

DROPPED CLUBS: 3

AUG

SEPT

OCT

NOV

DEC

NEW MEMBERS

JAN

20 CLUBS OF 68 ADDED 1 OR MORE